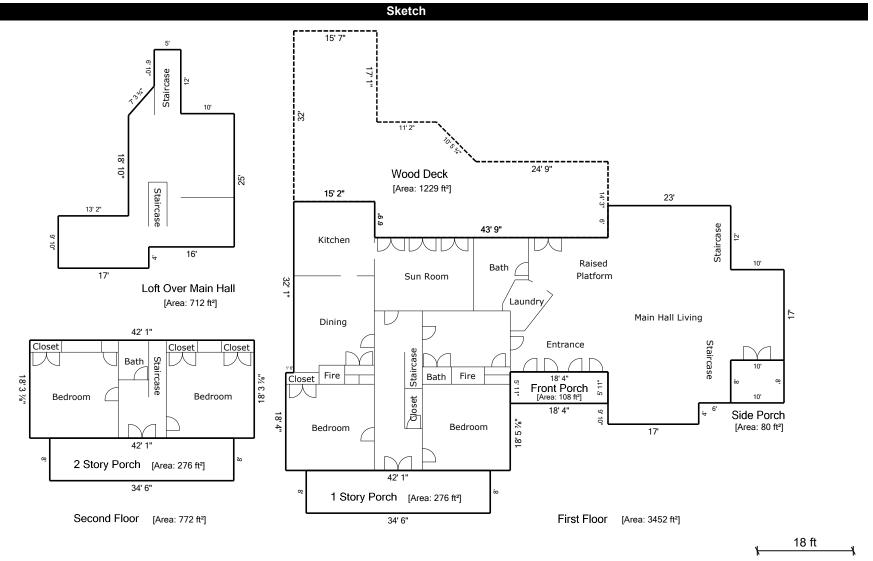

| Living Area                  | Nonliving Area                                        |                        |
|------------------------------|-------------------------------------------------------|------------------------|
| First Floor                  | 3452.40 ft <sup>2</sup> Wood Deck                     | 1229.31 ft²            |
| Second Floor                 | 771.52 ft² Side Porch                                 | 80.00 ft <sup>2</sup>  |
| Loft Over Main Hall          | 712.31 ft <sup>2</sup> Front Porch                    | 108.48 ft²             |
|                              | 2 Story Porch                                         | 276.00 ft <sup>2</sup> |
|                              | 1 Story Porch                                         | 276.00 ft <sup>2</sup> |
| Total Living Area (rounded): | 4936 ft <sup>2</sup> Total Non-Living Area (rounded): | 1970 ft <sup>2</sup>   |

Griffin Measuring - All measurements are rounded to the nearest inch and intended for Marketing Purposes Only

Measurements for 7112 New Towne Road, Weddington NC