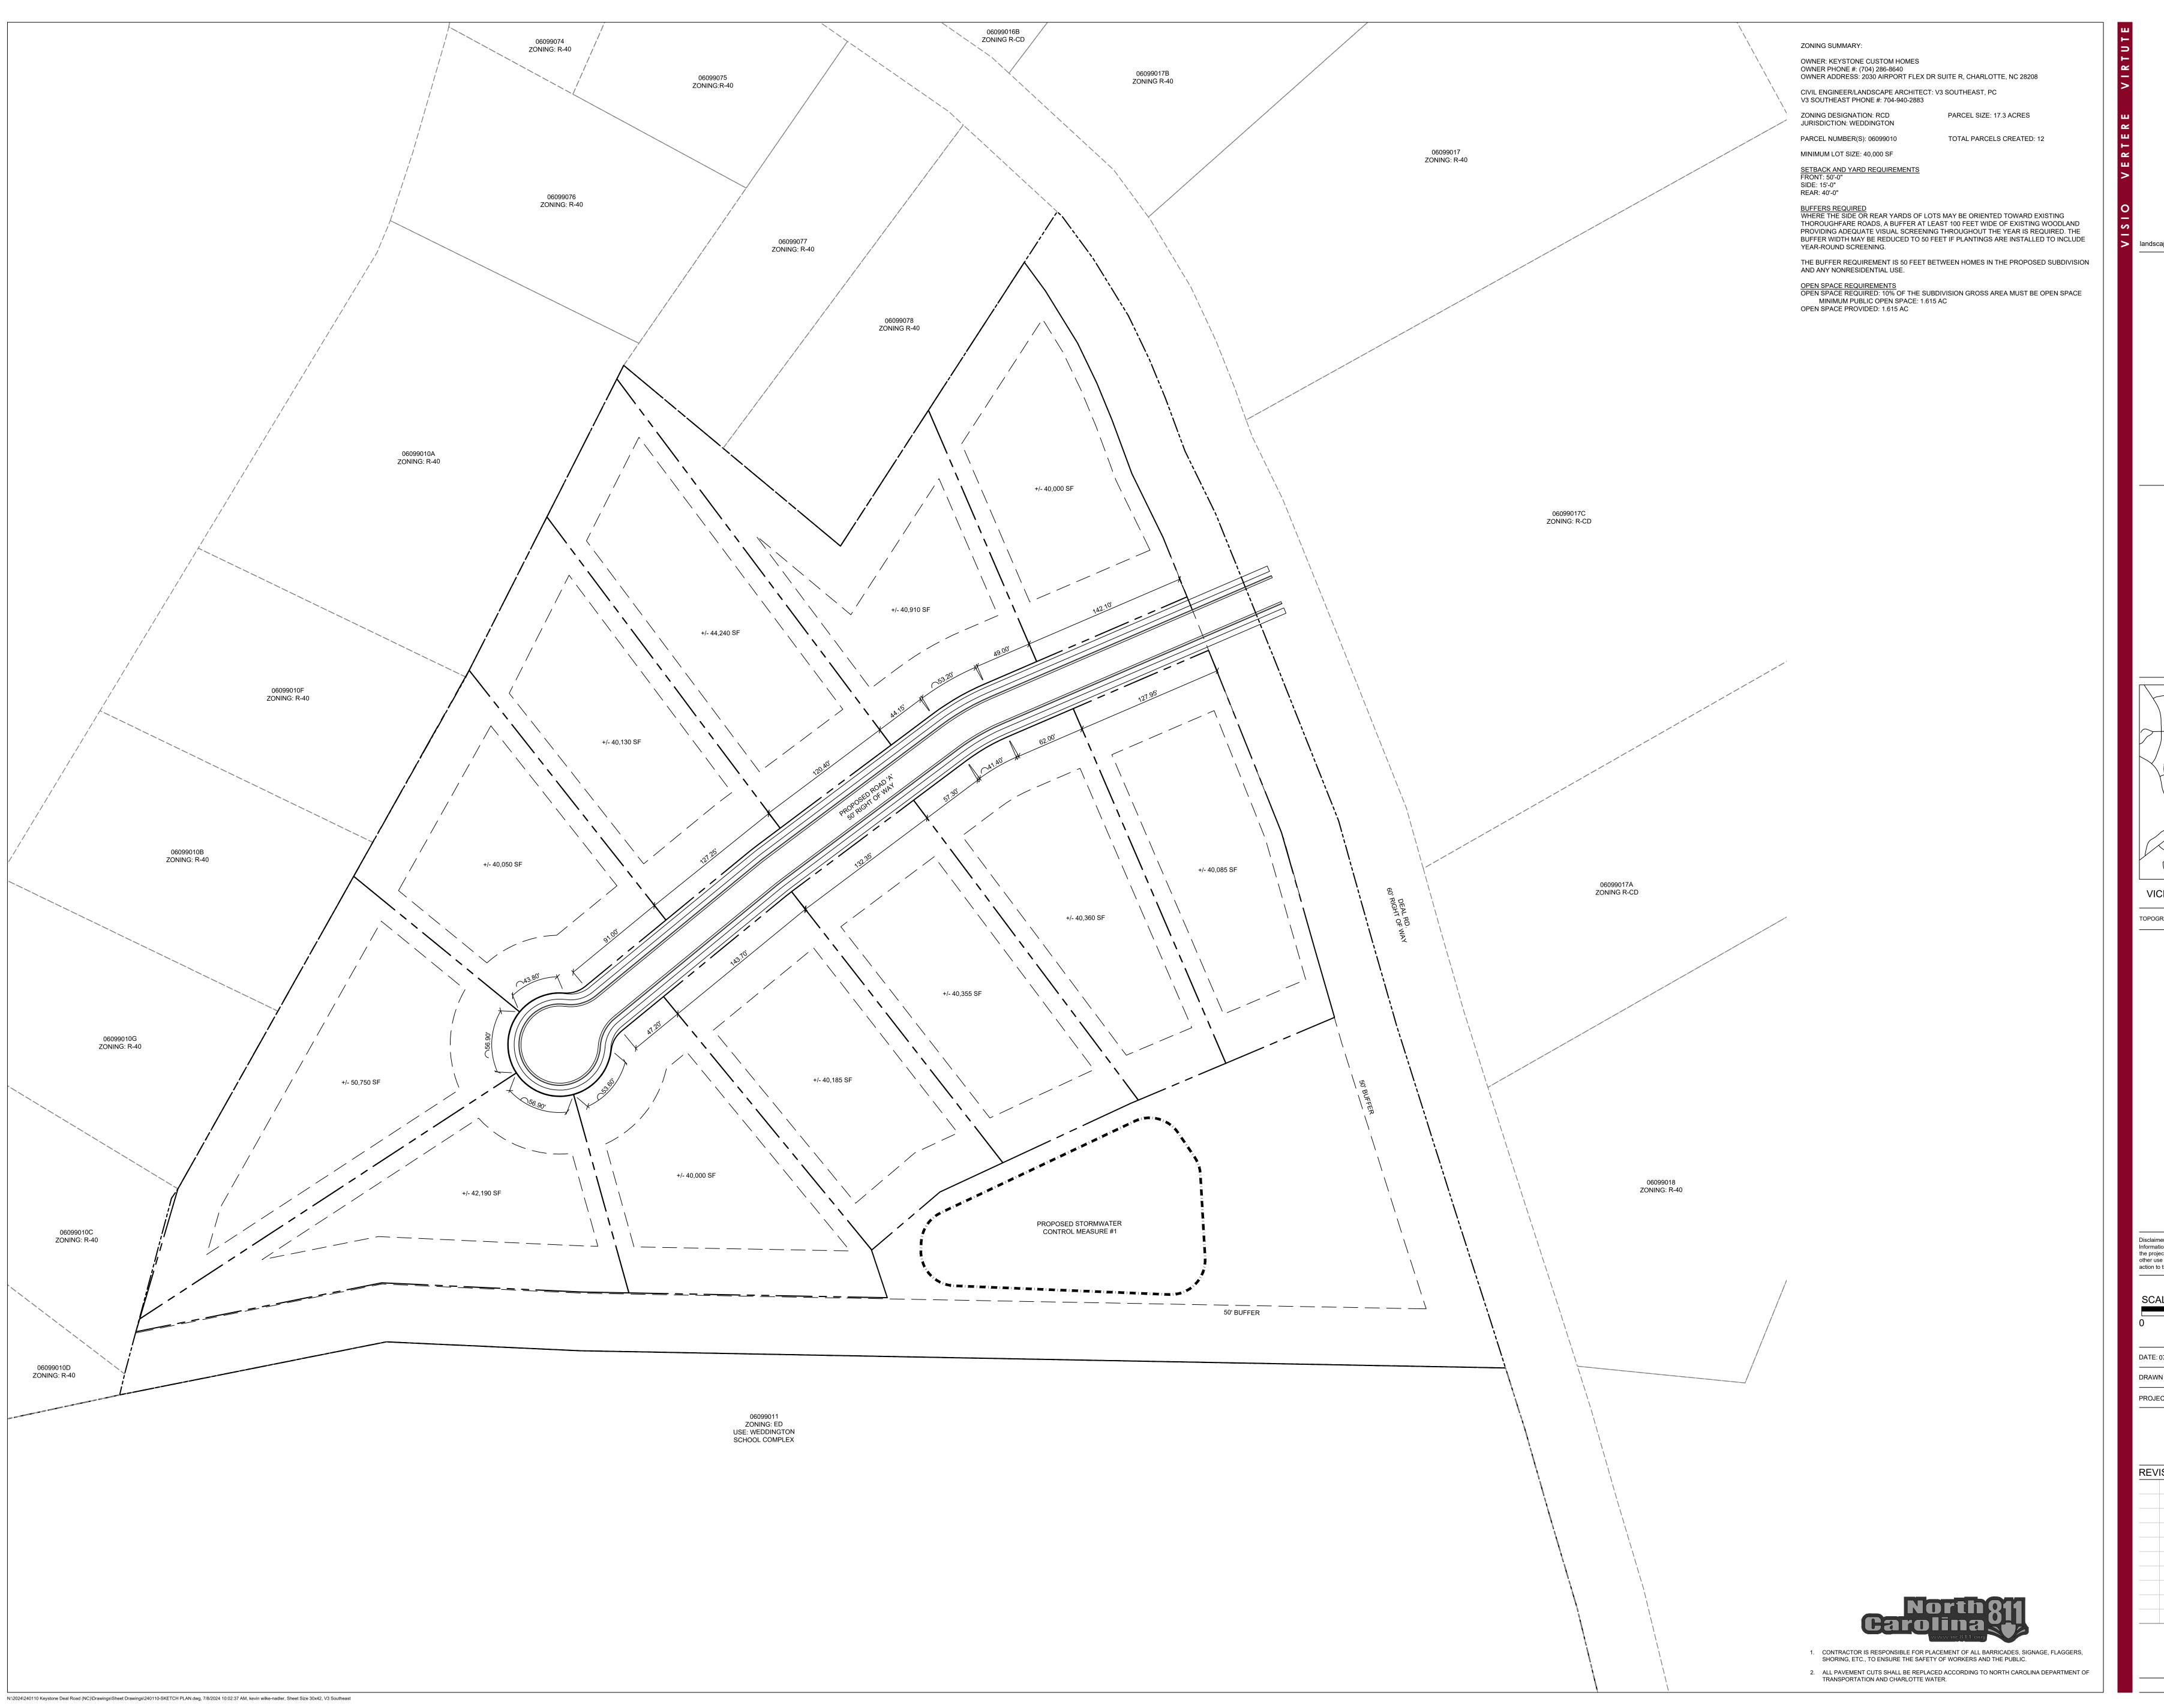

## KEYSTONE DEAL ROAD

Deal Road Weddington, NC 28212

TOPOGRAPHIC SURVEY DATED JULY, 2024 PROVIDED BY GIS.

NOTHEAST C-49 D CA9 D CA D CA9 D CA9 D CA9 D CA9 D CA D CA9 D CA9 D CA9 D CA9

Disclaimer ©2024:
Information contained in this document is the property of V3 Southeast and the project client listed on this document. The reproduction, copying, and other use without written consent is prohibited and may be subject to legal action to the fullest extent possible.

SCALE: 1"= 50' 0 25' 50'

DATE: 07.03.24

DRAWN BY: KWN REVIEWED BY: DT

PROJECT NUMBER: 240110.00

KEYSTONE DEAL ROAD SKETCH PLAN

REVISIONS:

SK-100

SKETCH PLAN